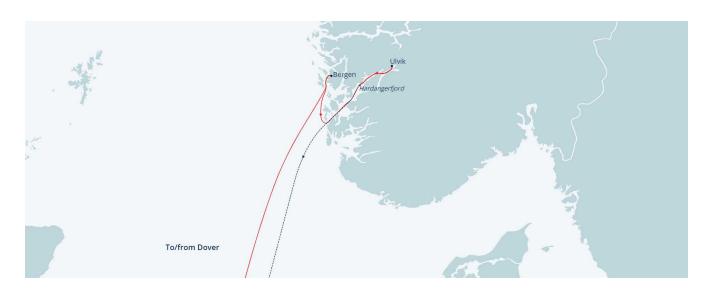

In just five nights, this short yet rewarding summertime sailing will allow you to immerse yourself in the captivating beauty of the Norwegian Fjords. *Borealis* will guide you through the breathtaking landscapes of the orchard-lined Hardangerfjord, adorned with towering peaks and cascading waterfalls. Spending a day amidst the mountainous setting of Ulvikafjord adds a memorable highlight, complemented by the option to experience a ride on the acclaimed Flåm Railway, renowned as one of the world's best train journeys. In Bergen, you can explore the colourful Bryggen Wharf or ascend Mount Fløyen via the funicular for unparalleled views of the city and its fjordland surroundings.

29<sup>th</sup> July 2025 • Borealis • S2520 • Sails from Dover 5 nights • Prices from £719pp

**£75pp FREE**On Board
Spend

FREE Group Drinks Party On Board

Solo Offers Available

Our Journey Planners craft our itineraries afresh every single year, specially timed for you to see the most amazing destinations on earth at the very best possible times.