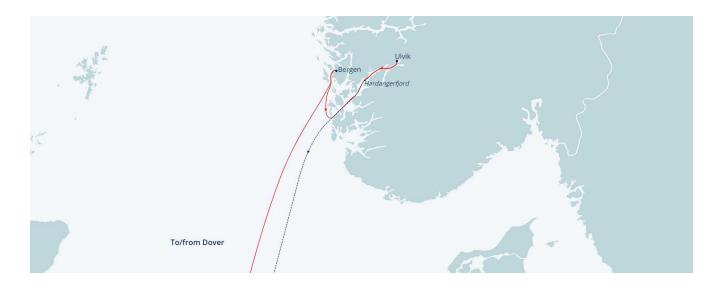

In just five nights, this short yet rewarding summertime sailing will allow you to immerse yourself in the captivating beauty of the Norwegian Fjords. *Borealis* will guide you through the breathtaking landscapes of the orchard-lined Hardangerfjord, adorned with towering peaks and cascading waterfalls. Spending a day amidst the mountainous setting of Ulvikafjord adds a memorable highlight, complemented by the option to experience a ride on the acclaimed Flåm Railway, renowned as one of the world's best train journeys. In Bergen, you can explore the colourful Bryggen Wharf or ascend Mount Fløyen via the funicular for unparalleled views of the city and its fjordland surroundings.

29<sup>th</sup> July 2025 • Borealis • S2520 • Sails from Dover 5 nights • Prices from £719pp

**£75pp FREE**On Board
Spend

FREE Group Drinks Party On Board

Solo Offers Available