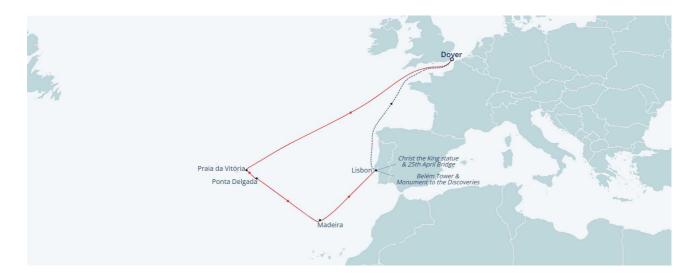

Verdant volcanic wonders await on this exploration of Portugal, from the Sete Cidades crater lakes and Furnas Valley hot springs to the ancient Algar do Carvão lava tube. In the Azores, sperm whales and dolphins frequent the waters and the landscapes are adorned in vibrant blue hydrangeas – we've timed your visit specially so you can capture the archipelago's national flower in bloom. You can also immerse yourself in Portuguese traditions such as thermal bathing and savouring culinary delights like sardines and Pastéis de Nata, accompanied by the soulful notes of fado music. Enrich your experience further by learning about flower cultivation on the 'Garden Island' and pineapple growing in the Azores.

4<sup>th</sup> July 2025 • Borealis • S2518 • Sails from Dover

13 nights • Prices from £1,799pp

FREE Drinks Package

Solo Offers Available FREE Group Drinks Party On Board

Our Journey Planners craft our itineraries afresh every single year, specially timed for you to see the most amazing destinations on earth at the very best possible times.