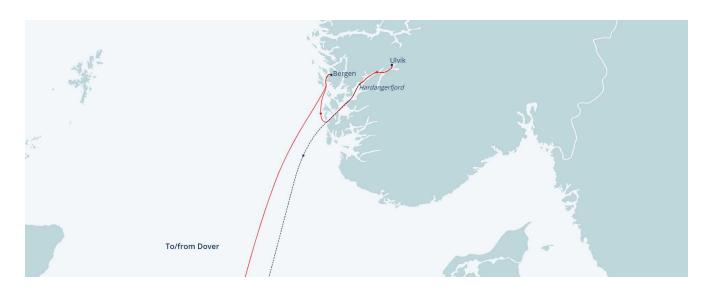

In just five nights, this short yet rewarding summertime sailing will allow you to immerse yourself in the captivating beauty of the Norwegian Fjords. *Borealis* will guide you through the breathtaking landscapes of the orchard-lined Hardangerfjord, adorned with towering peaks and cascading waterfalls. Spending a day amidst the mountainous setting of Ulvikafjord adds a memorable highlight, complemented by the option to experience a ride on the acclaimed Flåm Railway, renowned as one of the world's best train journeys. In Bergen, you can explore the colourful Bryggen Wharf or ascend Mount Fløyen via the funicular for unparalleled views of the city and its fjordland surroundings.

29<sup>th</sup> July 2025 • Borealis • S2520 • Sails from Dover 5 nights • Prices from £739pp

£125pp FREE On Board Spend

**£50pp** Groups Drinks Package FREE Group Drinks Party On Board

Solo Offers Available